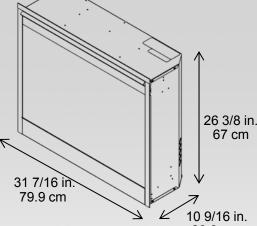

30 3/4 in.

78.1cm

Patent protected: for a complete list of applicable patents visit: www.dimplex.com/patents. Specifications, finishes and dimensions are subject to change and should be taken as a quide only. \* Based on average national residential electricity rates. Rates vary. † Limited warranty. © 2011 Dimplex North America Limited.