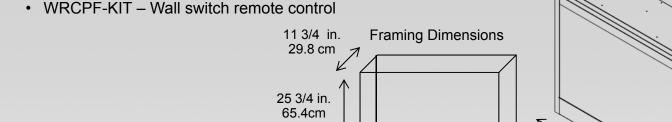

## Accessory

Includes multi-

function remote

control

WRCPF-KIT – Wall switch remote control

26.8 cm

| Model #     | Description                                                               | lbs/kg    | UPC           | Wty. † | Carton Dimensions (W x H x D) |                   | Cube            |                |
|-------------|---------------------------------------------------------------------------|-----------|---------------|--------|-------------------------------|-------------------|-----------------|----------------|
|             |                                                                           |           |               |        | Inches                        | cm                | ft <sup>3</sup> | m <sup>3</sup> |
| DF3015      | 30" self-trimming electric firebox with refractory brick<br>look interior | 67 / 30.5 | 781052 043213 | 5 yr.  | 36 x 28.5 x 14                | 1.4 x 72.4 x 35.6 | 8.3             | 0.24           |
| ET30-2DR-BN | Brushed nickel twin screen doors                                          | 15 / 6.8  | 781052 045019 | 1 yr.  | 37.8 x 2.6 x 31.6             | 95.9 x 6.5 x 80.3 | 1.8             | 0.05           |
|             |                                                                           |           |               |        |                               |                   |                 |                |