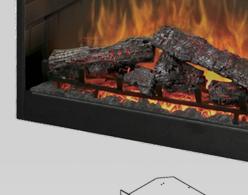

## **Product Description**

- 120 volt plug-in firebox with thermostat controlled fan-forced heater
- Patented electric flame technology
- Pulsating embers and LED inner glow logs molded from wood logs for incredible realism
- Purifire<sup>®</sup> air treatment system filters airborne allergens and particulates
- Refractory brick-look interior
- Clean, self-trimming design no separate trim required
- Operates with flame only or flame and heat
- Safe, clean electric operation
- Adjustable interior light and flame speed control
- 120 Volts / 1,500 Watts / 5,120 BTU