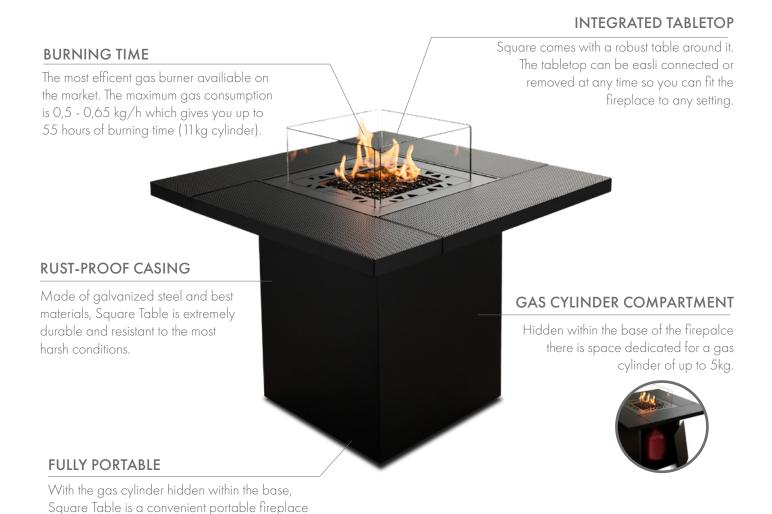

## **SQUARE TABLE**

that you can freely arrange wherever you want.

## Square Table (Gas Technology)

| Fuel type               | LPG                                                  |
|-------------------------|------------------------------------------------------|
| Heat output             | 7.0 - 10.0 kW                                        |
| Gas consumption         | max. 0.50 - 0.65 kg/h<br>burning time up to 55 hours |
| Gas pressure            | 37 mbar                                              |
| Total gas hose length   | 4 meters (measured from valve to pressure regulator) |
| Weight                  | 32.0 kg                                              |
| Power supply            | AAA battery powered control panel                    |
| Flue                    | not required                                         |
| Flame height regulation | yes                                                  |
| Materials               | galvanized steel, tempered glass                     |
| Decorative accessories  | black glass gravel                                   |
| Application             | for outdoor use only                                 |