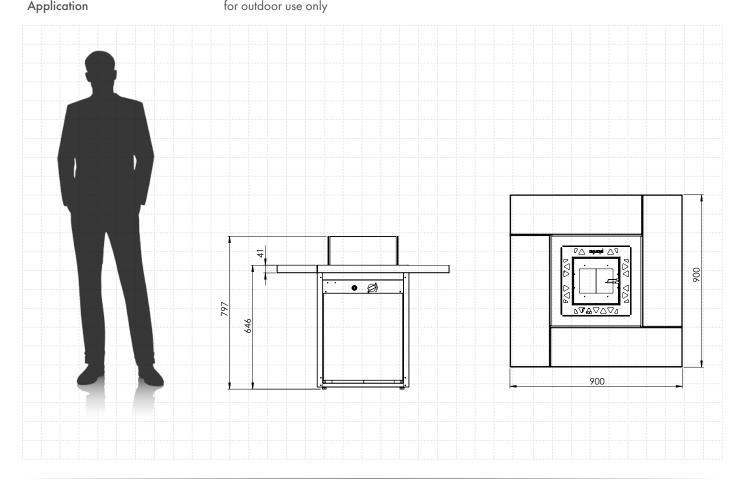

## Square Table (Gas Technology)

| Fuel type               | LPG                                                  |
|-------------------------|------------------------------------------------------|
| Heat output             | 7.0 - 10.0 kW                                        |
| Gas consumption         | max. 0.50 - 0.65 kg/h<br>burning time up to 55 hours |
| Gas pressure            | 37 mbar                                              |
| Total gas hose length   | 4 meters (measured from valve to pressure regulator) |
| Weight                  | 32.0 kg                                              |
| Power supply            | AAA battery powered control panel                    |
| Flue                    | not required                                         |
| Flame height regulation | yes                                                  |
| Materials               | galvanized steel, tempered glass                     |
| Decorative accessories  | black glass gravel                                   |
| Application             | for outdoor use only                                 |